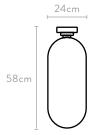

## FLEX 20

The FLEX 20 is a compact solution that is completely mobile, delivering fresh draught beer anywhere. The innovative, closed-system keeps beer fresher for up to 6x longer than the old steel keg system.

#### **DRAUGHTMASTER F20 COMPONENTS**



#### FLEX 20

Wheels for easy movement. Temperature kept at 2°C.

H150xW50xD60cm



### ONE KEG ON TAP

One recyclable PET keg is on tap.

H58xW24xD24cm



### **SPARE KEG COOLING**

A spare PET keg is cooling down.

H58xW24xD24cm

# WHY IS THE FLEX 20 A REVOLUTION FOR YOU?



Compact dispenser keeps beer cold and fresh



Uses recyclable 20L PET kegs for easy handling



No added CO2



No line cleaning

## WHERE DOES THE FLEX 20 WORK BEST?

- ✓ Any venue without space for kegs
- ✓ Serving draught outdoors
- ✓ Events and seasonal activities
- An addition to your Modular 20 installation