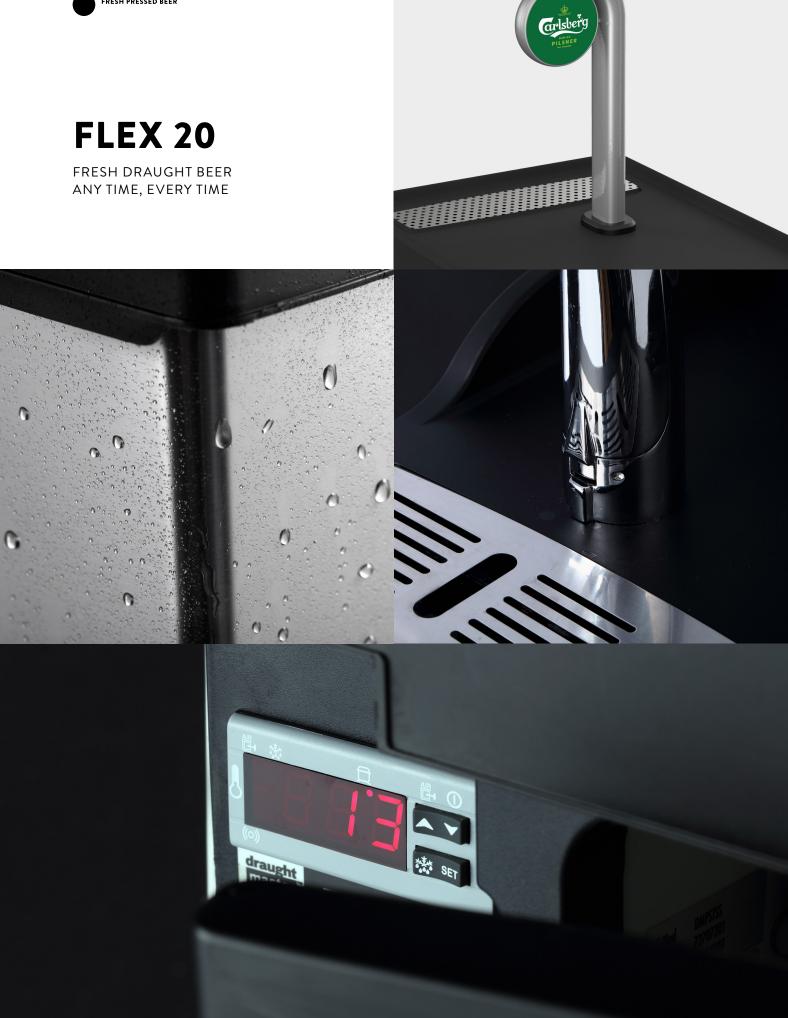

## FLEX 20

The FLEX 20 is a compact solution that is completely mobile, delivering fresh draught beer anywhere. The innovative, closed-system keeps beer fresher for up to 6x longer than the old steel keg system.

#### **DRAUGHTMASTER F20 COMPONENTS**

#### FLEX 20

Wheels for easy movement. Temperature kept at 2°C.

H150xW50xD60cm

# WHY IS THE FLEX 20 A REVOLUTION FOR YOU?

Compact dispenser keeps beer cold and fresh

Uses recyclable 20L PET kegs for easy handling

No added CO2

No line cleaning