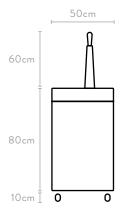

#### FLEX 20

Wheels for easy movement. Temperature kept at 2°C.

H150xW50xD60cm