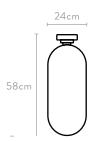

## FLEX 20

The FLEX 20 is a compact solution that is completely mobile, delivering fresh draught beer anywhere. The innovative, closed-system keeps beer fresher for up to 6x longer than the old steel keg system.

#### **DRAUGHTMASTER F20 COMPONENTS**



#### FLEX 20

Wheels for easy movement. Temperature kept at 2°C.

H150xW50xD60cm



### ONE KEG ON TAP

One recyclable PET keg is on tap.

H58xW24xD24cm



### **SPARE KEG COOLING**

A spare PET keg is cooling down.

H58xW24xD24cm

# WHY IS THE FLEX 20 A REVOLUTION FOR YOU?



Compact dispenser keeps beer cold and fresh



Uses recyclable 20L PET kegs for easy handling



No added CO2



No line cleaning

## WHERE DOES THE FLEX 20 WORK BEST?

- ✓ Any venue without space for kegs
- ✓ Serving draught outdoors
- ✓ Events and seasonal activities
- An addition to your Modular 20 installation